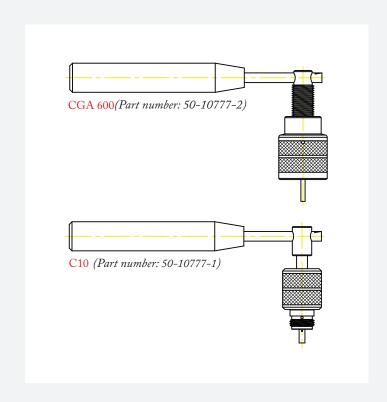

## PREMIER DEVALVING TOOLS

Premier devalving tools provide an effective tool to dislodge/disable valves on empty gas cylinders, thus providing the safe evacuation of excess gas before recycling or disposing of the cylinder.

## **FEATURES**

- C10 and CGA 600 connections available
- 303 stainless steel construction

The designs for Premier devalving tools are remarkibly flexible. Contact Premier Industries for custom accessories to meet your exact needs.