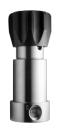

## SCF 3100 Series - P/N: 30-10066SCMB

- High pressure, back pressure regulators
- 10000 psig max control pressure
- Cv: 0.03, 0.06, 0.14 or 0.20

## SCF 3100AL Series - P/N: 30-10205SC

- Air loaded
- High pressure, back pressure regulators
- 10000 psig max control pressure
- Cv: 0.03, 0.06, 0.14 or 0.20