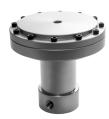

#### SCF AO SERIES VALVES - P/N: 70-00316

- High pressure, air operated valves
- Normally closed
- 10000 psig max inlet
- Cv: 0.80
- 100-150 PSIG psig actuation pressure

1590 99th Ln NE, Blaine, MN 55449