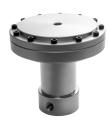

#### SCF AO SERIES VALVES - P/N: 70-00316

- High pressure, air operated valves
- Normally closed
- 10000 psig max inlet
- Cv: 0.80
- 100-150 PSIG psig actuation pressure

1590 99th Ln NE, Blaine, MN 55449