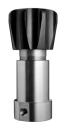

#### SCF 3123 Series - P/N: 30-10223SC

- · High pressure, back pressure regulators
- 15000 psig max control pressure
- Cv: 0.06
- Low-torque hand knob

#### SCF 3123AL Series - P/N: 30-10223SCAL

- Air loaded
- High pressure, back pressure regulators
- 15000 psig max control pressure
- Cv: 0.06