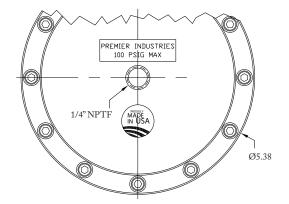

#### PORTING • INLET PORTING:

- 1/4" medium pressure
- OUTLET PORTING:
  - 1/4" medium pressure

### **OPTIONS**

- Private label
- Panel mounting bracket: P/N: 30-10059 (Ø2.15 panel hole)

PEEK® is a registered trademark of Victrex PLC

763.786.4020 SALES@PREMIERIND.US D/C: 220706 Page: 2 of 4

Air loaded, High Pressure Back Pressure Regulators