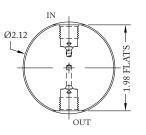

#### PORTING • INLET PORTING:

- 1/4" medium pressure
- OUTLET PORTING:
  - 1/4" medium pressure