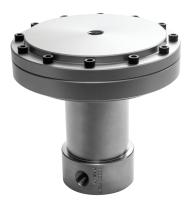

**Air loaded, High Pressure** Back Pressure Regulators

Premier SCF 3123AL Series high pressure, air loaded, back pressure regulators are elastomer free, designed to stand up to the aggressive, solvent-like qualities of supercritical CO2, while providing reliable and precise pressure regulation. These single stage, piston sensed regulators are designed for inlet and outlet pressures up to 15000 PSIG (1034.21 bar) and Cv 0.06.

### **FEATURES**

- Designed for use with supercritical CO2
- Compatible with electro-pneumatic controllers
- 15000 PSIG (1034.21 bar) MAX
- Cv 0.06

- Elastomer free
- Machined bar stock body, bonnet and piston eliminates porosity found in castings