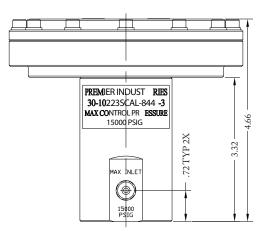

#### • MAX INLET PRESSURE:

- REGULATOR:
  - 15000 PSIG / 1034.21 bar (stainless steel) • AIR ACTUATOR:
- 100 PSIG (6.89 bar)
- CONTROL PRESSURE RANGES: • 300-15000 PSIG (20.68 - 1034.21 bar) Diameter: 0.313" Area: 0.0769 in<sup>2</sup> Ratio: 163/1 \*\*

#### PART NUMBER: 30-10223SCAL

Air loaded, High Pressure Back Pressure Regulators

| 1 | CONTROL PRESSURE                                                                                                                                      |
|---|-------------------------------------------------------------------------------------------------------------------------------------------------------|
| 8 | 300-15000 PSIG         Diameter: 0.313"           20.68-1034.21 Bar         Area: 0.0769 in²           (stainless steel only)         Ratio: 163/1 ** |
|   | ** 4.0" diameter diaphragm                                                                                                                            |
| 2 | PORT SIZE                                                                                                                                             |
| 4 | 1/4"                                                                                                                                                  |
| 3 | PORT TYPE                                                                                                                                             |
| 4 | Medium Pressure                                                                                                                                       |
| 4 | VALVE SEAT                                                                                                                                            |
| 3 | PEEK®                                                                                                                                                 |

15000 PSIG MAX INLET The end user is responsible to ensure adequate fittings are used to connect regulator to plumbing.

PEEK® is a registered trademark of Victrex PLC

Contact factory for material certifications. Fees may apply.